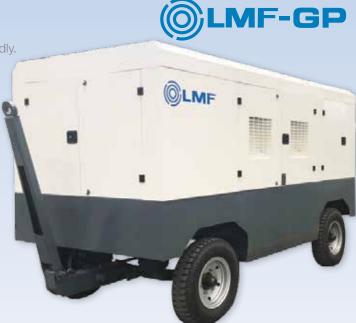

## Overview

LMF-GP Portable Diesel compressors are versatile and user-friendly. Their tropical design makes them unique and versatile, they are suitable for the oil and gas, marine, engineering and petro-chemical and construction industries.

## Standard Features:

- Air-cooled package
- Noise attenuation enclosure External user connections
- Low engine emissions
- Sequencing capabilities
- Integrated control systems
- Fully automated controls
- One centre lifting connection
- Tier 111 compliant

Rotary screw oil injected portable Compressor

| SPECIFICATIONS                                     |                 |
|----------------------------------------------------|-----------------|
| Model                                              | LGCY-22/10      |
| Compressor performance*                            |                 |
| Rated Pressure - bar (psig)                        | 10((145)        |
| Work Pressure Range -bar (psig)                    | 4.5-10(65-145)  |
| Normal Capacity - m3/min (cfm)                     | 22 (777)        |
| Compressor oil capacity - L                        | 78              |
| Engine Detail (Typical)                            |                 |
| Manufacturer                                       | Cummins         |
| Model                                              | 6CTA8.3-C260    |
| Rate Speed, Full load/Idle - rpm                   | 1850/1400       |
| Horsepower 0 kW(BHP)                               | 194(260)        |
| Cylinders                                          | 6               |
| Displacement - L(in <sup>3</sup> )                 | 8.3             |
| Fuel rate 0 L/h (100% load)                        | 42              |
| Coolant Capacity - L                               | 34.5            |
| Engine oil Capacity - L                            | 21.9            |
| Fuel tank Capacity - L                             | 400             |
| Working Voltage -Volt                              | 24              |
| Dimensions & Weights w/Enclosure Air-cooled Series |                 |
| Length - mm (inches)                               | 3900            |
| Width - mm (inches)                                | 1840            |
| Height - mm (inches)                               | 2200            |
| Weight - kg (lbs)                                  | 4000 (8818)     |
| Discharge Connection (Qty)                         | G2 (1) G3/4 (1) |
| dBA Ratings at 7 Meter (Typical)                   |                 |
| Air – cooled w/ enclosure                          | 83              |