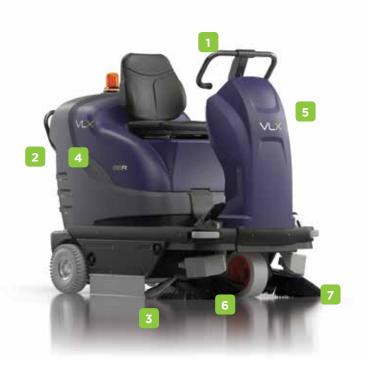

## INSIDE THE

# 818R

- 1. Intuitive operator control panel
- 2. Large 2.5ft<sup>3</sup> / 70L capacity hopper
- **3.** 41in / 1,050mm cleaning path for large pass cleaning
- **4.** Low-dump hopper with easy-to-empty handle
- **5.** Clear sightlines for excellent operator visibility
- **6.** Dust flap for large debris collected
- **7.** Adjustable side brush rpm