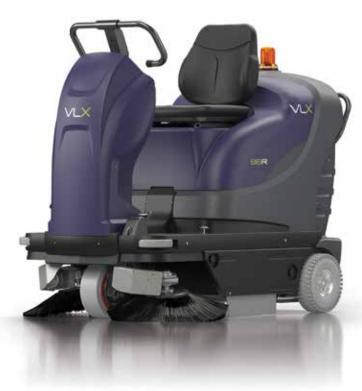

# 818R

# 41IN / 1,050MM SMALL RIDER SWEEPER

The 818R is a compact and user-friendly rider sweeper that provides excellent cleaning in tight spaces and reliable performance. Its ease of use and maneuverability allow for quick cleaning in small openings and large spaces found in schools, hospitals and retail stores.

EXCELLENT MANUEVERABILITY WITH TIGHT TURNING RADIUS AND FRONT WHEEL STEERING

MAXIMUM CLEANING EFFICIENCY FROM SELF-LEVELING BRUSH THAT ADJUSTS TO SURFACES

CLEANS A VARIETY OF HARD FLOOR AND CARPETED SURFACES WITH SAME MACHINE

EASY MAINTENANCE WITH SELF-CLEANING FILTER SYSTEM AND TOOL-FREE MAIN BRUSH REPLACEMENT