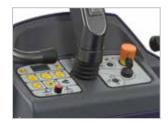

### **KEY FEATURES**

**Intuitive control panel** with pre-programmed working settings

**Large hopper capacity** for maximized productivity

**Battery powered**providing quiet and
emission-free operation

**Non-marking materials** for results on hard and soft floors

# 818R

- 1. Intuitive operator control panel
- 2. Large 2.5ft<sup>3</sup> / 70L capacity hopper
- **3.** 41in / 1,050mm cleaning path for large pass cleaning
- **4.** Low-dump hopper with easy-to-empty handle
- **5.** Clear sightlines for excellent operator visibility
- **6.** Dust flap for large debris collected
- **7.** Adjustable side brush rpm