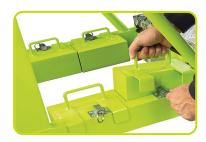

## **REMOVABLE BALLAST**

The 4 ballast lower the platform center of gravity durign the operation and are equipped with a fast disconnecting system to reduce the weight during the transport.