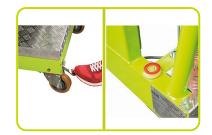

#### **SAFETY**

The 4 heavy-duty castors with polyurethane ring are equipped with a central locking system easy to be operated through the dedicated foot pedal. The bubble surface level shows the operator the correct platform positioning.