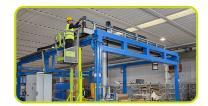

## LIFTING PLATFORM

The LP mobile platform allows to operate safely up to 5 meters with a maximum load of 120 kg. Equipped with 4 steering wheels with central locking system and 2 stabilizers, the unit is extremely lightweight thanks to the aluminum construction. The ergonomic design and the small size allow easy transport into the van and the workplace.