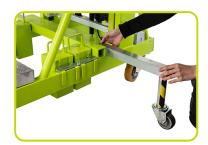

#### **SAFETY**

The 4 heavy-duty castors with polyurethane ring are equipped with a central locking system easy to be operated through the dedicated foot pedal. The bubble surface level shows the operator the correct platform positioning.

## **REMOVABLE BALLAST**

The 4 ballast lower the platform center of gravity durign the operation and are equipped with a fast disconnecting system to reduce the weight during the transport.