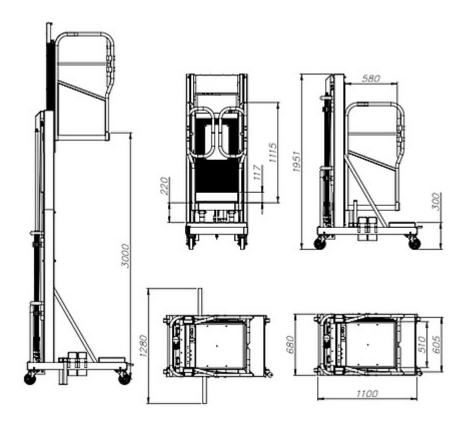

| Dimensions          |    |                |
|---------------------|----|----------------|
| Max platform height | m  | 3              |
| Overall dimensions  | cm | 70 x 118 x 195 |

| ELECTRIC ENGINE                  |      |           |
|----------------------------------|------|-----------|
| Battery                          |      | Gel       |
| Battery voltage/nominal capacity | V/Ah | 12/39 C20 |
| Built-in charger                 |      | Yes       |
| Electric actuator                | N    | 1700      |
| Gas spring                       | N    | 1500      |