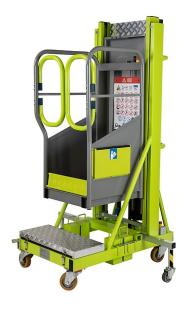

## LIFTING PLATFORM

The LP mobile platform allows to operate safely up to 5 meters with a maximum load of 120 kg. Equipped with 4 steering wheels with central locking system and 2 stabilizers, the unit is extremely lightweight thanks to the aluminum construction. The ergonomic design and the small size allow easy transport into the van and the workplace.

## LIGHTWEIGHT

The construction of the cage, mast and frame in aluminum together with the possibility to remove the ballast allow an easy product handling thanks to the extremely low weight.

## **COMPACT DESIGN**

The reduced overall product size and the ergonomic handles make the lifting platform easy to be carried through doors and elevators.

#### **SAFETY**

The 4 heavy-duty castors with polyurethane ring are equipped with a central locking system easy to be operated through the dedicated foot pedal. The bubble surface level shows the operator the correct platform positioning.

## **REMOVABLE BALLAST**

The 4 ballast lower the platform center of gravity durign the operation and are equipped with a fast disconnecting system to reduce the weight during the transport.

## **OPERATOR CONTROL PANEL**

Control Panel with key, lift / lowering control and emergency stop button offer an IP 54 protection for outdoor uses.

## **BATTERY COMPARTMENT**

The step is made of heavy-duty aluminum corrugated sheet that contains gel battery, on-board battery charger, main switch, emergency button, and a button to lower the cage.