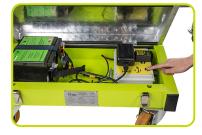

## **BATTERY COMPARTMENT**

The step is made of heavy-duty aluminum corrugated sheet that contains gel battery, on-board battery charger, main switch, emergency button, and a button to lower the cage.