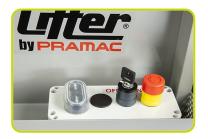

## **OPERATOR CONTROL PANEL**

Control Panel with key, lift / lowering control and emergency stop button offer an IP 54 protection for outdoor uses.