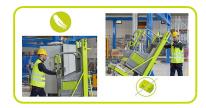

## LIGHTWEIGHT

The construction of the cage, mast and frame in aluminum together with the possibility to remove the ballast allow an easy product handling thanks to the extremely low weight.

## **COMPACT DESIGN**

The reduced overall product size and the ergonomic handles make the lifting platform easy to be carried through doors and elevators.

## **REMOVABLE BALLAST**

The 4 ballast lower the platform center of gravity durign the operation and are equipped with a fast disconnecting system to reduce the weight during the transport.